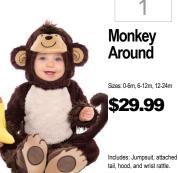

## INFANT · TODDLER 2 GIVE YOUR NUMBER/SIZE TO ASSOCIATE CHOOSE YOUR COSTUME 3 TRY ON YOUR COSTUME

34 **Shark** Attack Sizes: 0-6m, 6-12m \$34.99 Includes: Jumpsuit, Hood. Wrist Rattle and Booties

20

21

Fire