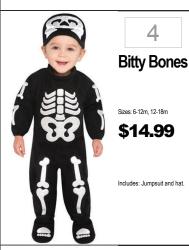

## INFANT · TODDLER 2 GIVE YOUR NUMBER/SIZE TO ASSOCIATE CHOOSE YOUR COSTUME 3 TRY ON YOUR COSTUME























34 **Shark** Attack Sizes: 0-6m, 6-12m \$34.99 Includes: Jumpsuit, Hood. Wrist Rattle and Booties









20

21

Fire

Catarina



27

28







43





12

Sizes: 0-6m. 6-12m

13

14



Waddles the Penguin Sizes: 0-6m, 6-12m \$29.99 Includes: Jumpsuit, Hood,















Sizes: 3-4T, 4-6 Includes: Tunic w/attached Cape & Belt, Helmet w/Removable Face Grill &

29

Gallant

Knight



Size: Toddler (1-2) Includes: Jumpsuit, Hat, and

37

Mermaid Includes: Dress.



6 Cop Recruit **Furry Fox** Size: 6-12m, 12-24m Sizes: 0-6m, 6-12m, 12-24m \$29.99 \$19.99 ncludes: Jumpsuit and Hat















STAR



















Thomas the

Tank Sizes: Toddler, Small \$29.99 Includes: Tabard, Scarf, and Classic Sizes: S(2T), M(3T-4T), L(4-6 \$19.99 Includes: Jumpsuit with