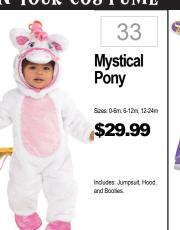

## INFANT · TODDLER 2 GIVE YOUR NUMBER/SIZE TO ASSOCIATE CHOOSE YOUR COSTUME 3 TRY ON YOUR COSTUME























34 **Shark** Attack Sizes: 0-6m, 6-12m \$34.99 Includes: Jumpsuit, Hood. Wrist Rattle and Booties









20

21

Fire

Catarina



27

28







43





12

Sizes: 0-6m. 6-12m

13

14



Waddles the Penguin Sizes: 0-6m, 6-12m \$29.99 Includes: Jumpsuit, Hood,















Sizes: 3-4T, 4-6 Includes: Tunic w/attached Cape & Belt, Helmet w/Removable Face Grill &

29

Gallant

Knight



Size: Toddler (1-2) Includes: Jumpsuit, Hat, and

37

Mermaid Includes: Dress.



6 Cop Recruit **Furry Fox** Size: 6-12m, 12-24m Sizes: 0-6m, 6-12m, 12-24m \$29.99 \$19.99 ncludes: Jumpsuit and Hat















STAR



















Thomas the

Tank Sizes: Toddler, Small \$29.99 Includes: Tabard, Scarf, and Classic Sizes: S(2T), M(3T-4T), L(4-6 \$19.99 Includes: Jumpsuit with