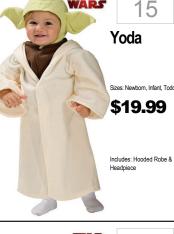

## INFANT · TODDLER 2 GIVE YOUR NUMBER/SIZE TO ASSOCIATE CHOOSE YOUR COSTUME 3 TRY ON YOUR COSTUME

34 **Shark** Attack Sizes: 0-6m, 6-12m \$34.99 Includes: Jumpsuit, Hood. Wrist Rattle and Booties

20

21

Fire