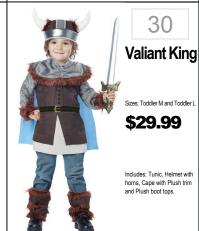

Waddles the Penguin Sizes: 0-6m, 6-12m \$29.99 Includes: Jumpsuit, Hood,

Sizes: 3-4T, 4-6 Includes: Tunic w/attached Cape & Belt, Helmet w/Removable Face Grill &

29

Gallant

Knight

Size: Toddler (1-2) Includes: Jumpsuit, Hat, and