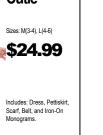

## INFANT · TODDLER 2 GIVE YOUR NUMBER/SIZE TO ASSOCIATE CHOOSE YOUR COSTUME 3 TRY ON YOUR COSTUME

34 **Shark** Attack Sizes: 0-6m, 6-12m \$34.99 Includes: Jumpsuit, Hood. Wrist Rattle and Booties

20

21

Fire