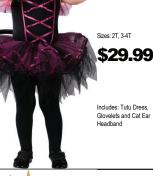

## INFANT · TODDLER 2 GIVE YOUR NUMBER/SIZE TO ASSOCIATE CHOOSE YOUR COSTUME 3 TRY ON YOUR COSTUME























34 **Shark** Attack Sizes: 0-6m, 6-12m \$34.99 Includes: Jumpsuit, Hood. Wrist Rattle and Booties









20

21

Fire

Catarina



27

28







43





12

Sizes: 0-6m. 6-12m

13

14



Waddles the Penguin Sizes: 0-6m, 6-12m \$29.99 Includes: Jumpsuit, Hood,















Sizes: 3-4T, 4-6 Includes: Tunic w/attached Cape & Belt, Helmet w/Removable Face Grill &

29

Gallant

Knight



Size: Toddler (1-2) Includes: Jumpsuit, Hat, and

37

Mermaid Includes: Dress.



6 Cop Recruit **Furry Fox** Size: 6-12m, 12-24m Sizes: 0-6m, 6-12m, 12-24m \$29.99 \$19.99 ncludes: Jumpsuit and Hat















STAR



















Thomas the

Tank Sizes: Toddler, Small \$29.99 Includes: Tabard, Scarf, and Classic Sizes: S(2T), M(3T-4T), L(4-6 \$19.99 Includes: Jumpsuit with