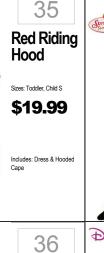

## INFANT · TODDLER 2 GIVE YOUR NUMBER/SIZE TO ASSOCIATE CHOOSE YOUR COSTUME 3 TRY ON YOUR COSTUME























34 **Shark** Attack Sizes: 0-6m, 6-12m \$34.99 Includes: Jumpsuit, Hood. Wrist Rattle and Booties









20

21

Fire

Catarina



27

28







43





12

Sizes: 0-6m. 6-12m

13

14



Waddles the Penguin Sizes: 0-6m, 6-12m \$29.99 Includes: Jumpsuit, Hood,















Sizes: 3-4T, 4-6 Includes: Tunic w/attached Cape & Belt, Helmet w/Removable Face Grill &

29

Gallant

Knight



Size: Toddler (1-2) Includes: Jumpsuit, Hat, and

37

Mermaid Includes: Dress.



6 Cop Recruit **Furry Fox** Size: 6-12m, 12-24m Sizes: 0-6m, 6-12m, 12-24m \$29.99 \$19.99 ncludes: Jumpsuit and Hat















STAR



















Thomas the

Tank Sizes: Toddler, Small \$29.99 Includes: Tabard, Scarf, and Classic Sizes: S(2T), M(3T-4T), L(4-6 \$19.99 Includes: Jumpsuit with