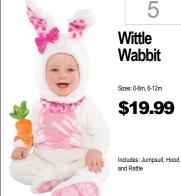

## INFANT · TODDLER 2 GIVE YOUR NUMBER/SIZE TO ASSOCIATE CHOOSE YOUR COSTUME 3 TRY ON YOUR COSTUME























34 **Shark** Attack Sizes: 0-6m, 6-12m \$34.99 Includes: Jumpsuit, Hood. Wrist Rattle and Booties









20

21

Fire

Catarina



27

28







43





12

Sizes: 0-6m. 6-12m

13

14



Waddles the Penguin Sizes: 0-6m, 6-12m \$29.99 Includes: Jumpsuit, Hood,















Sizes: 3-4T, 4-6 Includes: Tunic w/attached Cape & Belt, Helmet w/Removable Face Grill &

29

Gallant

Knight



Size: Toddler (1-2) Includes: Jumpsuit, Hat, and

37

Mermaid Includes: Dress.



6 Cop Recruit **Furry Fox** Size: 6-12m, 12-24m Sizes: 0-6m, 6-12m, 12-24m \$29.99 \$19.99 ncludes: Jumpsuit and Hat















STAR



















Thomas the

Tank Sizes: Toddler, Small \$29.99 Includes: Tabard, Scarf, and Classic Sizes: S(2T), M(3T-4T), L(4-6 \$19.99 Includes: Jumpsuit with