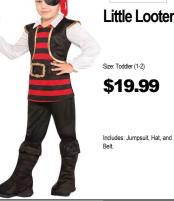

Waddles the Penguin Sizes: 0-6m, 6-12m \$29.99 Includes: Jumpsuit, Hood,

Sizes: 3-4T, 4-6 Includes: Tunic w/attached Cape & Belt, Helmet w/Removable Face Grill &

29

Gallant

Knight

Size: Toddler (1-2) Includes: Jumpsuit, Hat, and