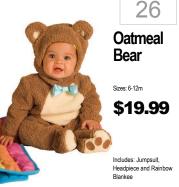

## INFANT · TODDLER 2 GIVE YOUR NUMBER/SIZE TO ASSOCIATE CHOOSE YOUR COSTUME 3 TRY ON YOUR COSTUME

34 **Shark** Attack Sizes: 0-6m, 6-12m \$34.99 Includes: Jumpsuit, Hood. Wrist Rattle and Booties

20

21

Fire