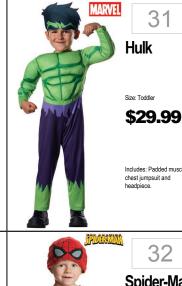

## INFANT · TODDLER 2 GIVE YOUR NUMBER/SIZE TO ASSOCIATE CHOOSE YOUR COSTUME 3 TRY ON YOUR COSTUME

34 **Shark** Attack Sizes: 0-6m, 6-12m \$34.99 Includes: Jumpsuit, Hood. Wrist Rattle and Booties

20

21

Fire