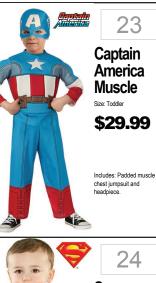

## INFANT · TODDLER 2 GIVE YOUR NUMBER/SIZE TO ASSOCIATE CHOOSE YOUR COSTUME 3 TRY ON YOUR COSTUME

34 **Shark** Attack Sizes: 0-6m, 6-12m \$34.99 Includes: Jumpsuit, Hood. Wrist Rattle and Booties

20

21

Fire