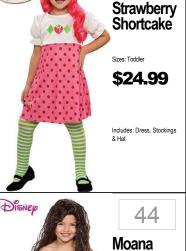

## INFANT · TODDLER 2 GIVE YOUR NUMBER/SIZE TO ASSOCIATE CHOOSE YOUR COSTUME 3 TRY ON YOUR COSTUME























34 **Shark** Attack Sizes: 0-6m, 6-12m \$34.99 Includes: Jumpsuit, Hood. Wrist Rattle and Booties









20

21

Fire

Catarina



27

28







43





12

Sizes: 0-6m. 6-12m

13

14



Waddles the Penguin Sizes: 0-6m, 6-12m \$29.99 Includes: Jumpsuit, Hood,















Sizes: 3-4T, 4-6 Includes: Tunic w/attached Cape & Belt, Helmet w/Removable Face Grill &

29

Gallant

Knight



Size: Toddler (1-2) Includes: Jumpsuit, Hat, and

37

Mermaid Includes: Dress.



6 Cop Recruit **Furry Fox** Size: 6-12m, 12-24m Sizes: 0-6m, 6-12m, 12-24m \$29.99 \$19.99 ncludes: Jumpsuit and Hat















STAR



















Thomas the

Tank Sizes: Toddler, Small \$29.99 Includes: Tabard, Scarf, and Classic Sizes: S(2T), M(3T-4T), L(4-6 \$19.99 Includes: Jumpsuit with