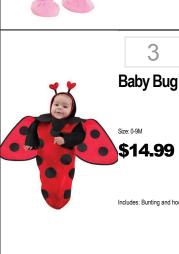

## INFANT · TODDLER 2 GIVE YOUR NUMBER/SIZE TO ASSOCIATE CHOOSE YOUR COSTUME 3 TRY ON YOUR COSTUME

34 **Shark** Attack Sizes: 0-6m, 6-12m \$34.99 Includes: Jumpsuit, Hood. Wrist Rattle and Booties

20

21

Fire