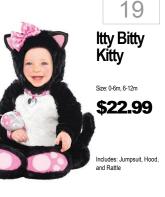

## INFANT · TODDLER 2 GIVE YOUR NUMBER/SIZE TO ASSOCIATE CHOOSE YOUR COSTUME 3 TRY ON YOUR COSTUME























34 **Shark** Attack Sizes: 0-6m, 6-12m \$34.99 Includes: Jumpsuit, Hood. Wrist Rattle and Booties









20

21

Fire

Catarina



27

28







43





12

Sizes: 0-6m. 6-12m

13

14



Waddles the Penguin Sizes: 0-6m, 6-12m \$29.99 Includes: Jumpsuit, Hood,















Sizes: 3-4T, 4-6 Includes: Tunic w/attached Cape & Belt, Helmet w/Removable Face Grill &

29

Gallant

Knight



Size: Toddler (1-2) Includes: Jumpsuit, Hat, and

37

Mermaid Includes: Dress.



6 Cop Recruit **Furry Fox** Size: 6-12m, 12-24m Sizes: 0-6m, 6-12m, 12-24m \$29.99 \$19.99 ncludes: Jumpsuit and Hat















STAR



















Thomas the

Tank Sizes: Toddler, Small \$29.99 Includes: Tabard, Scarf, and Classic Sizes: S(2T), M(3T-4T), L(4-6 \$19.99 Includes: Jumpsuit with