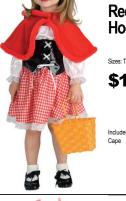

## INFANT · TODDLER 2 GIVE YOUR NUMBER/SIZE TO ASSOCIATE CHOOSE YOUR COSTUME 3 TRY ON YOUR COSTUME























34 **Shark** Attack Sizes: 0-6m, 6-12m \$34.99 Includes: Jumpsuit, Hood. Wrist Rattle and Booties









20

21

Fire

Catarina



27

28







43





12

Sizes: 0-6m. 6-12m

13

14



Waddles the Penguin Sizes: 0-6m, 6-12m \$29.99 Includes: Jumpsuit, Hood,















Sizes: 3-4T, 4-6 Includes: Tunic w/attached Cape & Belt, Helmet w/Removable Face Grill &

29

Gallant

Knight



Size: Toddler (1-2) Includes: Jumpsuit, Hat, and

37

Mermaid Includes: Dress.



6 Cop Recruit **Furry Fox** Size: 6-12m, 12-24m Sizes: 0-6m, 6-12m, 12-24m \$29.99 \$19.99 ncludes: Jumpsuit and Hat















STAR



















Thomas the

Tank Sizes: Toddler, Small \$29.99 Includes: Tabard, Scarf, and Classic Sizes: S(2T), M(3T-4T), L(4-6 \$19.99 Includes: Jumpsuit with