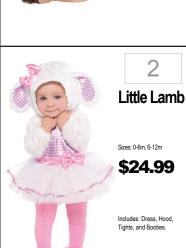

## INFANT · TODDLER 2 GIVE YOUR NUMBER/SIZE TO ASSOCIATE CHOOSE YOUR COSTUME 3 TRY ON YOUR COSTUME























34 **Shark** Attack Sizes: 0-6m, 6-12m \$34.99 Includes: Jumpsuit, Hood. Wrist Rattle and Booties









20

21

Fire

Catarina



27

28







43





12

Sizes: 0-6m. 6-12m

13

14



Waddles the Penguin Sizes: 0-6m, 6-12m \$29.99 Includes: Jumpsuit, Hood,















Sizes: 3-4T, 4-6 Includes: Tunic w/attached Cape & Belt, Helmet w/Removable Face Grill &

29

Gallant

Knight



Size: Toddler (1-2) Includes: Jumpsuit, Hat, and

37

Mermaid Includes: Dress.



6 Cop Recruit **Furry Fox** Size: 6-12m, 12-24m Sizes: 0-6m, 6-12m, 12-24m \$29.99 \$19.99 ncludes: Jumpsuit and Hat















STAR



















Thomas the

Tank Sizes: Toddler, Small \$29.99 Includes: Tabard, Scarf, and Classic Sizes: S(2T), M(3T-4T), L(4-6 \$19.99 Includes: Jumpsuit with