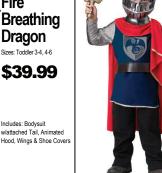

## INFANT · TODDLER 2 GIVE YOUR NUMBER/SIZE TO ASSOCIATE CHOOSE YOUR COSTUME 3 TRY ON YOUR COSTUME

34 **Shark** Attack Sizes: 0-6m, 6-12m \$34.99 Includes: Jumpsuit, Hood. Wrist Rattle and Booties

20

21

Fire