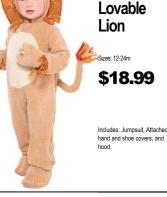

## INFANT · TODDLER 2 GIVE YOUR NUMBER/SIZE TO ASSOCIATE CHOOSE YOUR COSTUME 3 TRY ON YOUR COSTUME























34 **Shark** Attack Sizes: 0-6m, 6-12m \$34.99 Includes: Jumpsuit, Hood. Wrist Rattle and Booties









20

21

Fire

Catarina



27

28







43





12

Sizes: 0-6m. 6-12m

13

14



Waddles the Penguin Sizes: 0-6m, 6-12m \$29.99 Includes: Jumpsuit, Hood,















Sizes: 3-4T, 4-6 Includes: Tunic w/attached Cape & Belt, Helmet w/Removable Face Grill &

29

Gallant

Knight



Size: Toddler (1-2) Includes: Jumpsuit, Hat, and

37

Mermaid Includes: Dress.



6 Cop Recruit **Furry Fox** Size: 6-12m, 12-24m Sizes: 0-6m, 6-12m, 12-24m \$29.99 \$19.99 ncludes: Jumpsuit and Hat















STAR



















Thomas the

Tank Sizes: Toddler, Small \$29.99 Includes: Tabard, Scarf, and Classic Sizes: S(2T), M(3T-4T), L(4-6 \$19.99 Includes: Jumpsuit with