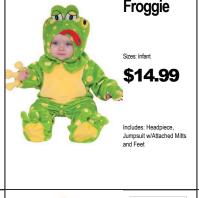

## INFANT · TODDLER 2 GIVE YOUR NUMBER/SIZE TO ASSOCIATE CHOOSE YOUR COSTUME 3 TRY ON YOUR COSTUME























34 **Shark** Attack Sizes: 0-6m, 6-12m \$34.99 Includes: Jumpsuit, Hood. Wrist Rattle and Booties









20

21

Fire

Catarina



27

28







43





12

Sizes: 0-6m. 6-12m

13

14



Waddles the Penguin Sizes: 0-6m, 6-12m \$29.99 Includes: Jumpsuit, Hood,















Sizes: 3-4T, 4-6 Includes: Tunic w/attached Cape & Belt, Helmet w/Removable Face Grill &

29

Gallant

Knight



Size: Toddler (1-2) Includes: Jumpsuit, Hat, and

37

Mermaid Includes: Dress.



6 Cop Recruit **Furry Fox** Size: 6-12m, 12-24m Sizes: 0-6m, 6-12m, 12-24m \$29.99 \$19.99 ncludes: Jumpsuit and Hat















STAR



















Thomas the

Tank Sizes: Toddler, Small \$29.99 Includes: Tabard, Scarf, and Classic Sizes: S(2T), M(3T-4T), L(4-6 \$19.99 Includes: Jumpsuit with