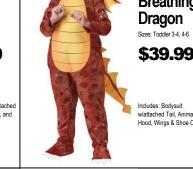

## INFANT · TODDLER 2 GIVE YOUR NUMBER/SIZE TO ASSOCIATE CHOOSE YOUR COSTUME 3 TRY ON YOUR COSTUME

34 **Shark** Attack Sizes: 0-6m, 6-12m \$34.99 Includes: Jumpsuit, Hood. Wrist Rattle and Booties

20

21

Fire