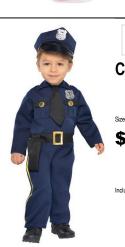

37

Mermaid Includes: Dress.

6 Cop Recruit **Furry Fox** Size: 6-12m, 12-24m Sizes: 0-6m, 6-12m, 12-24m \$29.99 \$19.99 ncludes: Jumpsuit and Hat

STAR

Thomas the

Tank Sizes: Toddler, Small \$29.99 Includes: Tabard, Scarf, and Classic Sizes: S(2T), M(3T-4T), L(4-6 \$19.99 Includes: Jumpsuit with