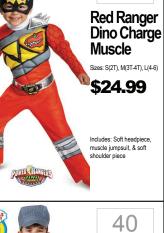

## INFANT · TODDLER 2 GIVE YOUR NUMBER/SIZE TO ASSOCIATE CHOOSE YOUR COSTUME 3 TRY ON YOUR COSTUME

34 **Shark** Attack Sizes: 0-6m, 6-12m \$34.99 Includes: Jumpsuit, Hood. Wrist Rattle and Booties

20

21

Fire