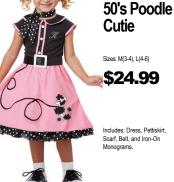

## INFANT · TODDLER 2 GIVE YOUR NUMBER/SIZE TO ASSOCIATE CHOOSE YOUR COSTUME 3 TRY ON YOUR COSTUME























34 **Shark** Attack Sizes: 0-6m, 6-12m \$34.99 Includes: Jumpsuit, Hood. Wrist Rattle and Booties









20

21

Fire

Catarina



27

28







43





12

Sizes: 0-6m. 6-12m

13

14



Waddles the Penguin Sizes: 0-6m, 6-12m \$29.99 Includes: Jumpsuit, Hood,















Sizes: 3-4T, 4-6 Includes: Tunic w/attached Cape & Belt, Helmet w/Removable Face Grill &

29

Gallant

Knight



Size: Toddler (1-2) Includes: Jumpsuit, Hat, and

37

Mermaid Includes: Dress.



6 Cop Recruit **Furry Fox** Size: 6-12m, 12-24m Sizes: 0-6m, 6-12m, 12-24m \$29.99 \$19.99 ncludes: Jumpsuit and Hat















STAR



















Thomas the

Tank Sizes: Toddler, Small \$29.99 Includes: Tabard, Scarf, and Classic Sizes: S(2T), M(3T-4T), L(4-6 \$19.99 Includes: Jumpsuit with