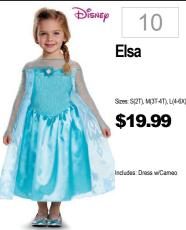

## INFANT · TODDLER 2 GIVE YOUR NUMBER/SIZE TO ASSOCIATE CHOOSE YOUR COSTUME 3 TRY ON YOUR COSTUME























34 **Shark** Attack Sizes: 0-6m, 6-12m \$34.99 Includes: Jumpsuit, Hood. Wrist Rattle and Booties









20

21

Fire

Catarina



27

28







43





12

Sizes: 0-6m. 6-12m

13

14



Waddles the Penguin Sizes: 0-6m, 6-12m \$29.99 Includes: Jumpsuit, Hood,















Sizes: 3-4T, 4-6 Includes: Tunic w/attached Cape & Belt, Helmet w/Removable Face Grill &

29

Gallant

Knight



Size: Toddler (1-2) Includes: Jumpsuit, Hat, and

37

Mermaid Includes: Dress.



6 Cop Recruit **Furry Fox** Size: 6-12m, 12-24m Sizes: 0-6m, 6-12m, 12-24m \$29.99 \$19.99 ncludes: Jumpsuit and Hat















STAR



















Thomas the

Tank Sizes: Toddler, Small \$29.99 Includes: Tabard, Scarf, and Classic Sizes: S(2T), M(3T-4T), L(4-6 \$19.99 Includes: Jumpsuit with