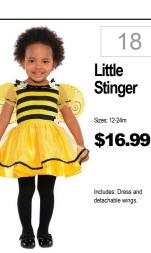

## INFANT · TODDLER 2 GIVE YOUR NUMBER/SIZE TO ASSOCIATE CHOOSE YOUR COSTUME 3 TRY ON YOUR COSTUME

34 **Shark** Attack Sizes: 0-6m, 6-12m \$34.99 Includes: Jumpsuit, Hood. Wrist Rattle and Booties

20

21

Fire