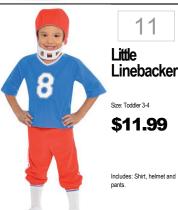

## INFANT · TODDLER 2 GIVE YOUR NUMBER/SIZE TO ASSOCIATE CHOOSE YOUR COSTUME 3 TRY ON YOUR COSTUME

34 **Shark** Attack Sizes: 0-6m, 6-12m \$34.99 Includes: Jumpsuit, Hood. Wrist Rattle and Booties

20

21

Fire