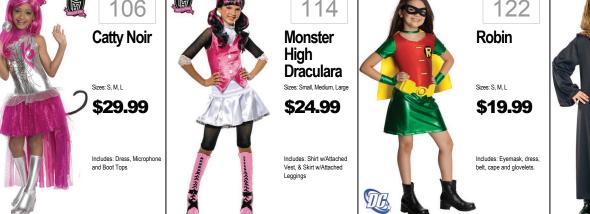

\$24.99

Includes: Dress, Tiara Gauntlets, Armband a

98

Violet or

\$24.99

Includes: Jumpsuit, mask.

99

Heart Eyes

for You

Sizes: Childs Standard

\$19.99

Dash



Deluxe Sizes: XS(3T-4T), S(4-6x), M(7-8)

\$29.99

Deluxe Includes: Dress with character cameo and tiara. Classic Includes: Dress with

130

Gryffindor

Sizes: Small, Medium, Large

Robe

Harry Potter

137

Coronation

Classic & Dlx

\$19.99

Deluxe Sizes: XS(3T-4T), S(4-6x), M(7-8)

\$29.99

Classic Includes: Dress with cameo character. Deluxe includes: Dress and headpiece.

138

Elena Of

Sizes: Small, Medium, Large

Monarch

**Butterfly** 

\$24.99

**Avalor** 

Anna

Gown