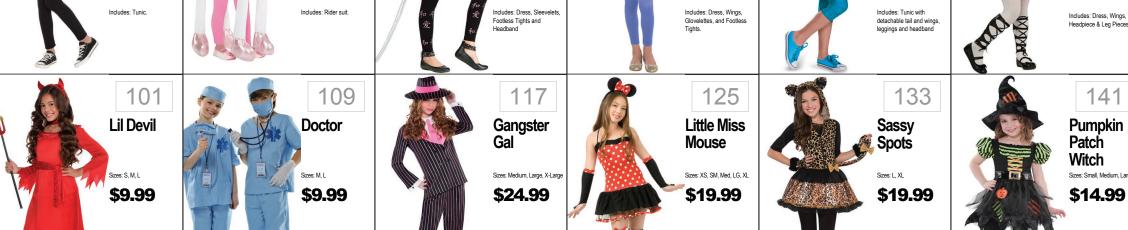

\$24.99

Includes: Dress, Tiara Gauntlets, Armband a

98

Violet or

\$24.99

Includes: Jumpsuit, mask.

99

Heart Eyes

for You

Sizes: Childs Standard

\$19.99

Dash



Deluxe Sizes: XS(3T-4T), S(4-6x), M(7-8)

\$29.99

Deluxe Includes: Dress with character cameo and tiara. Classic Includes: Dress with

130

Gryffindor

Sizes: Small, Medium, Large

Robe

Harry Potter

137

Coronation

Classic & Dlx

\$19.99

Deluxe Sizes: XS(3T-4T), S(4-6x), M(7-8)

\$29.99

Classic Includes: Dress with cameo character. Deluxe includes: Dress and headpiece.

138

Elena Of

Sizes: Small, Medium, Large

Monarch

**Butterfly** 

\$24.99

**Avalor** 

Anna

Gown