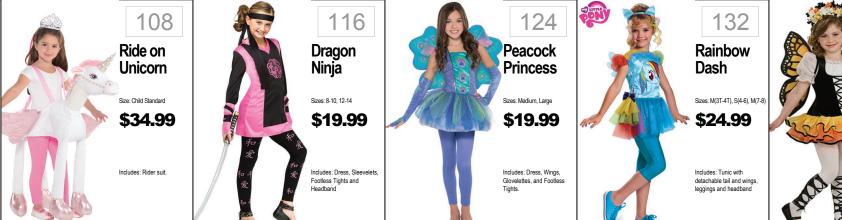

\$24.99

Includes: Dress, Tiara Gauntlets, Armband a

98

Violet or

\$24.99

Includes: Jumpsuit, mask.

99

Heart Eyes

for You

Sizes: Childs Standard

\$19.99

Dash



Deluxe Sizes: XS(3T-4T), S(4-6x), M(7-8)

\$29.99

Deluxe Includes: Dress with character cameo and tiara. Classic Includes: Dress with

130

Gryffindor

Sizes: Small, Medium, Large

Robe

Harry Potter

137

Coronation

Classic & Dlx

\$19.99

Deluxe Sizes: XS(3T-4T), S(4-6x), M(7-8)

\$29.99

Classic Includes: Dress with cameo character. Deluxe includes: Dress and headpiece.

138

Elena Of

Sizes: Small, Medium, Large

Monarch

**Butterfly** 

\$24.99

**Avalor** 

Anna

Gown