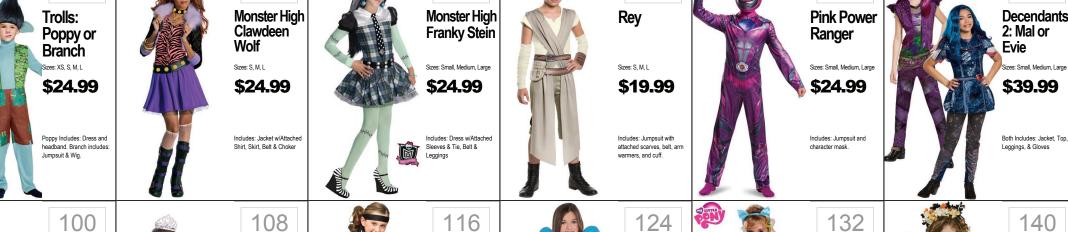

\$24.99

Includes: Dress, Tiara Gauntlets, Armband a

98

Violet or

\$24.99

Includes: Jumpsuit, mask.

99

Heart Eyes

for You

Sizes: Childs Standard

\$19.99

Dash



Deluxe Sizes: XS(3T-4T), S(4-6x), M(7-8)

\$29.99

Deluxe Includes: Dress with character cameo and tiara. Classic Includes: Dress with

130

Gryffindor

Sizes: Small, Medium, Large

Robe

Harry Potter

137

Coronation

Classic & Dlx

\$19.99

Deluxe Sizes: XS(3T-4T), S(4-6x), M(7-8)

\$29.99

Classic Includes: Dress with cameo character. Deluxe includes: Dress and headpiece.

138

Elena Of

Sizes: Small, Medium, Large

Monarch

**Butterfly** 

\$24.99

**Avalor** 

Anna

Gown