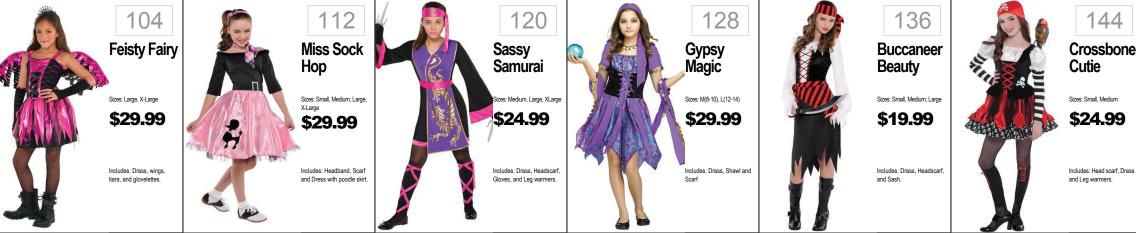

\$24.99

Includes: Dress, Tiara Gauntlets, Armband a

98

Violet or

\$24.99

Includes: Jumpsuit, mask.

99

Heart Eyes

for You

Sizes: Childs Standard

\$19.99

Dash



Deluxe Sizes: XS(3T-4T), S(4-6x), M(7-8)

\$29.99

Deluxe Includes: Dress with character cameo and tiara. Classic Includes: Dress with

130

Gryffindor

Sizes: Small, Medium, Large

Robe

Harry Potter

137

Coronation

Classic & Dlx

\$19.99

Deluxe Sizes: XS(3T-4T), S(4-6x), M(7-8)

\$29.99

Classic Includes: Dress with cameo character. Deluxe includes: Dress and headpiece.

138

Elena Of

Sizes: Small, Medium, Large

Monarch

**Butterfly** 

\$24.99

**Avalor** 

Anna

Gown