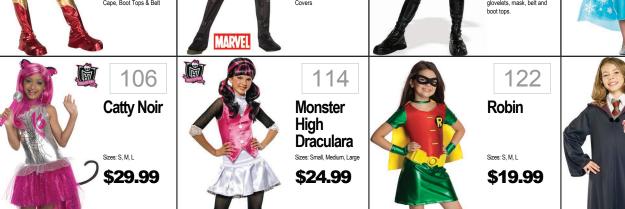

Gryffindor

Sizes: Small, Medium, Large

Robe

Harry Potter

137

Coronation

Classic & Dlx

\$19.99

Deluxe Sizes: XS(3T-4T), S(4-6x), M(7-8)

\$29.99

Classic Includes: Dress with cameo character. Deluxe includes: Dress and headpiece.

138

Elena Of

Sizes: Small, Medium, Large

Monarch

**Butterfly** 