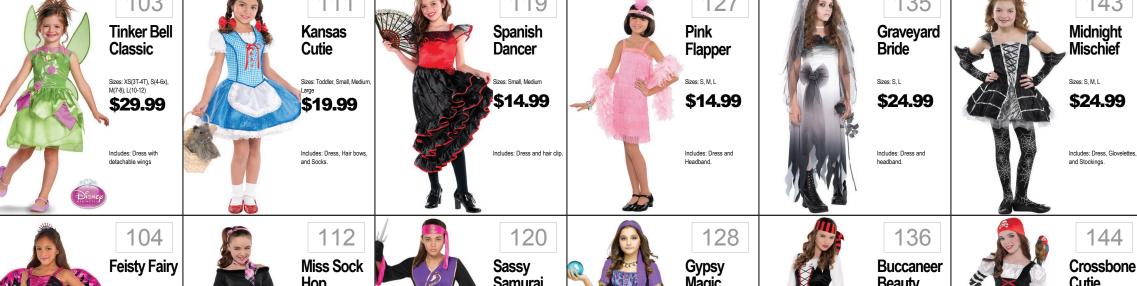

\$24.99

Includes: Dress, Tiara Gauntlets, Armband a

98

Violet or

\$24.99

Includes: Jumpsuit, mask.

99

Heart Eyes

for You

Sizes: Childs Standard

\$19.99

Dash



Deluxe Sizes: XS(3T-4T), S(4-6x), M(7-8)

\$29.99

Deluxe Includes: Dress with character cameo and tiara. Classic Includes: Dress with

130

Gryffindor

Sizes: Small, Medium, Large

Robe

Harry Potter

137

Coronation

Classic & Dlx

\$19.99

Deluxe Sizes: XS(3T-4T), S(4-6x), M(7-8)

\$29.99

Classic Includes: Dress with cameo character. Deluxe includes: Dress and headpiece.

138

Elena Of

Sizes: Small, Medium, Large

Monarch

**Butterfly** 

\$24.99

**Avalor** 

Anna

Gown