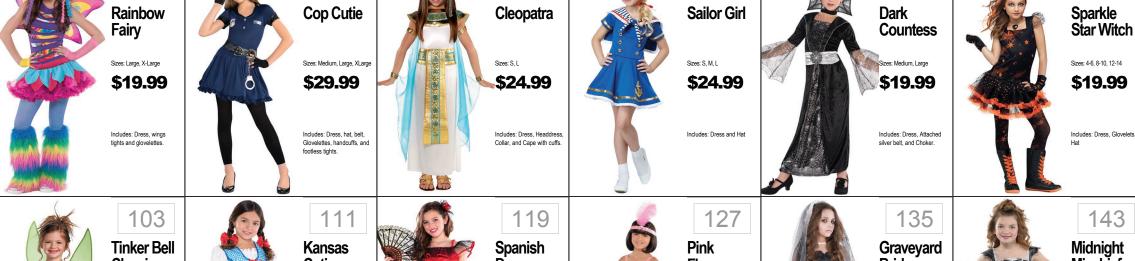

\$24.99

Includes: Dress, Tiara Gauntlets, Armband a

98

Violet or

\$24.99

Includes: Jumpsuit, mask.

99

Heart Eyes

for You

Sizes: Childs Standard

\$19.99

Dash



Deluxe Sizes: XS(3T-4T), S(4-6x), M(7-8)

\$29.99

Deluxe Includes: Dress with character cameo and tiara. Classic Includes: Dress with

130

Gryffindor

Sizes: Small, Medium, Large

Robe

Harry Potter

137

Coronation

Classic & Dlx

\$19.99

Deluxe Sizes: XS(3T-4T), S(4-6x), M(7-8)

\$29.99

Classic Includes: Dress with cameo character. Deluxe includes: Dress and headpiece.

138

Elena Of

Sizes: Small, Medium, Large

Monarch

**Butterfly** 

\$24.99

**Avalor** 

Anna

Gown