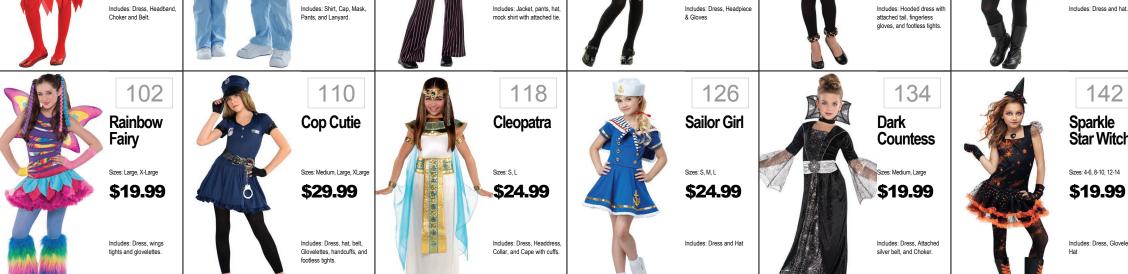

\$24.99

Includes: Dress, Tiara Gauntlets, Armband a

98

Violet or

\$24.99

Includes: Jumpsuit, mask.

99

Heart Eyes

for You

Sizes: Childs Standard

\$19.99

Dash



Deluxe Sizes: XS(3T-4T), S(4-6x), M(7-8)

\$29.99

Deluxe Includes: Dress with character cameo and tiara. Classic Includes: Dress with

130

Gryffindor

Sizes: Small, Medium, Large

Robe

Harry Potter

137

Coronation

Classic & Dlx

\$19.99

Deluxe Sizes: XS(3T-4T), S(4-6x), M(7-8)

\$29.99

Classic Includes: Dress with cameo character. Deluxe includes: Dress and headpiece.

138

Elena Of

Sizes: Small, Medium, Large

Monarch

**Butterfly** 

\$24.99

**Avalor** 

Anna

Gown