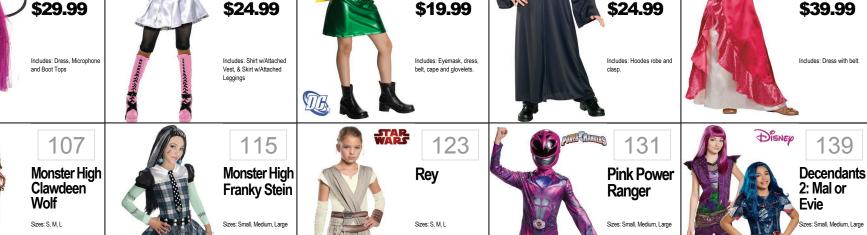

\$24.99

Includes: Dress, Tiara Gauntlets, Armband a

98

Violet or

\$24.99

Includes: Jumpsuit, mask.

99

Heart Eyes

for You

Sizes: Childs Standard

\$19.99

Dash



Deluxe Sizes: XS(3T-4T), S(4-6x), M(7-8)

\$29.99

Deluxe Includes: Dress with character cameo and tiara. Classic Includes: Dress with

130

Gryffindor

Sizes: Small, Medium, Large

Robe

Harry Potter

137

Coronation

Classic & Dlx

\$19.99

Deluxe Sizes: XS(3T-4T), S(4-6x), M(7-8)

\$29.99

Classic Includes: Dress with cameo character. Deluxe includes: Dress and headpiece.

138

Elena Of

Sizes: Small, Medium, Large

Monarch

**Butterfly** 

\$24.99

**Avalor** 

Anna

Gown