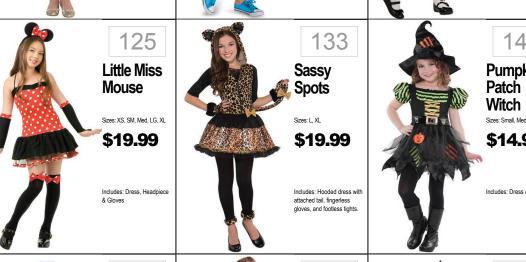

\$24.99

Includes: Dress, Tiara Gauntlets, Armband a

98

Violet or

\$24.99

Includes: Jumpsuit, mask.

99

Heart Eyes

for You

Sizes: Childs Standard

\$19.99

Dash



Deluxe Sizes: XS(3T-4T), S(4-6x), M(7-8)

\$29.99

Deluxe Includes: Dress with character cameo and tiara. Classic Includes: Dress with

130

Gryffindor

Sizes: Small, Medium, Large

Robe

Harry Potter

137

Coronation

Classic & Dlx

\$19.99

Deluxe Sizes: XS(3T-4T), S(4-6x), M(7-8)

\$29.99

Classic Includes: Dress with cameo character. Deluxe includes: Dress and headpiece.

138

Elena Of

Sizes: Small, Medium, Large

Monarch

**Butterfly** 

\$24.99

**Avalor** 

Anna

Gown