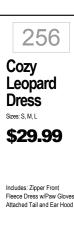

Includes: Blue halter top &

jacket, black skirt, vinyl belt

267

Woman

\$49.99

Includes: Zipper Front

277

Ship Shape