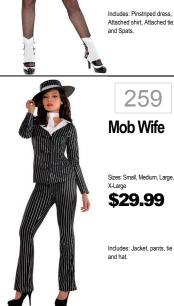

251

dress with rose and gun

Sizes: Small, Medium, Large \$29.99 Includes: Jacket, pants, tie and hat.

260

**Machine** 

Sizes: S, M, L

**Gun Molly** 

\$39.99

Includes: Suspender Dress w/Peplum Skirt, Money Arm Band and \$ Tie

259

Sizes: Small, Medium

\$29.99

Lawless Lady \$19.99 \$24.99 Includes: Shirt, pants and

268

**Orange** 

Inmate