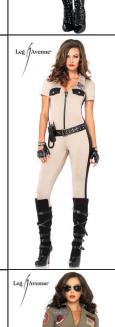

Includes: Blue halter top &

jacket, black skirt, vinyl belt

267

Woman

\$49.99

Includes: Zipper Front

277

Ship Shape

Captain

Sizes: Small/Medium,

Includes: Dress & Shrug

Sizes: S, M, L

\$29.99

Includes: Top, Fingerless

Gloves, Tutu and Boy Shorts

275