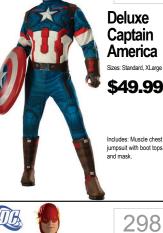

3 TRY ON YOUR COSTUME 4 ACCESSORIZE 297 305 313









Batman \$49.99 \$54.99



321

322



281

Spider Man

\$49.99





\$39.99 Includes: Jumpsuit with boo tons, headniece and belt.

The Flash





Freddy Sizes: Standard, XL \$19.99 \$24.99 Includes: Shirt & Half Mask PLUS

314







Harry Potter

291





Crypt



Deluxe **\$44.99** 

316

Skeleton









\$19.99 Includes: Shirt, head scarf

293

**Smoking** 

292



300

301

Keeper Sizes: STD, Plus \$39.99



\$29.99





Sizes: M, L, XL Includes: Zipper Front Camo Flight Suit and Body











Reaper Hooded Robe es: XL(42-46), XXL(50-52) \$19.99 Includes: Hooded robe with attached mask

318

Rabid

317







295

\$19.99

Includes: Black police shirt

with DEA patches, DEA hat



\$29.99 Includes: Tunic, hood, gloves, boot covers, cape and sash. PLUS 303

**Brave** 

Crusade