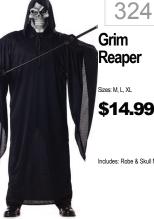

\$29.99

Sizes: M, L, XL Includes: Zipper Front Camo Flight Suit and Body

Reaper Hooded Robe es: XL(42-46), XXL(50-52) \$19.99 Includes: Hooded robe with attached mask

318

Rabid

317

295

\$19.99