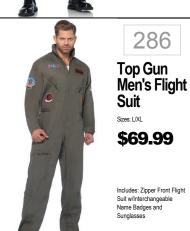

\$29.99

Sizes: M, L, XL Includes: Zipper Front Camo Flight Suit and Body

Reaper Hooded Robe es: XL(42-46), XXL(50-52) \$19.99 Includes: Hooded robe with attached mask

318

Rabid

317

295

\$19.99