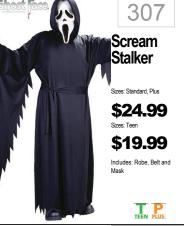

\$29.99

Sizes: M, L, XL Includes: Zipper Front Camo Flight Suit and Body

Reaper Hooded Robe es: XL(42-46), XXL(50-52) \$19.99 Includes: Hooded robe with attached mask

318

Rabid

317

295

\$19.99