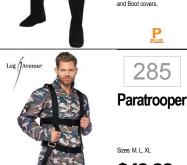

\$29.99

Sizes: M, L, XL Includes: Zipper Front Camo Flight Suit and Body

Reaper Hooded Robe es: XL(42-46), XXL(50-52) \$19.99 Includes: Hooded robe with attached mask

318

Rabid

317

295

\$19.99