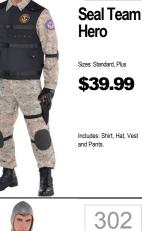

3 TRY ON YOUR COSTUME 4 ACCESSORIZE 297 305 313

Batman \$49.99 \$54.99

321

322

281

Spider Man

\$49.99

\$39.99 Includes: Jumpsuit with boo tons, headniece and belt.

\$29.99 Includes: Shirt, Hat and Vest **Father** Sizes: STD & Plus \$24.99 Includes: Robe, Collar, and

PLUS

Size: STD \$29.99 Includes: Monk wig, Capele Monk robe, and Rope belt.

328 Pope Size: Standard \$29.99 Includes: Hat and robe