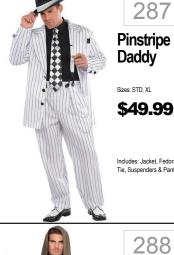

o tons, headniece and belt.

The Flash





Freddy Sizes: Standard, XL \$19.99 \$24.99 Includes: Shirt & Half Mask PLUS

314







Harry Potter

291





Crypt



Deluxe **\$44.99** 

316

Skeleton









\$19.99 Includes: Shirt, head scarf

293

**Smoking** 

292



300

301

Keeper Sizes: STD, Plus \$39.99



\$29.99





Sizes: M, L, XL Includes: Zipper Front Camo Flight Suit and Body











Reaper Hooded Robe es: XL(42-46), XXL(50-52) \$19.99 Includes: Hooded robe with attached mask

318

Rabid

317







295

\$19.99

Includes: Black police shirt

with DEA patches, DEA hat



\$29.99 Includes: Tunic, hood, gloves, boot covers, cape and sash. PLUS 303

**Brave** 

Crusader





Werewolf \$34.99 ncludes: Shirt, Mask and



mask, gloves, and pants.

\$29.99

326

Krazed

Jester













\$24.99 ncludes: Robe, Under Rob 320 Friar

319

Jesus



Prince of **Thieves** Sizes: Standard, Plus \$39.99 Includes: Hooded Shirt, Belt, Quiver, Gloves and



\$29.99 Includes: Shirt, Hat and Vest **Father** Sizes: STD & Plus \$24.99 Includes: Robe, Collar, and

PLUS

Size: STD \$29.99 Includes: Monk wig, Capele Monk robe, and Rope belt.

328 Pope Size: Standard \$29.99 Includes: Hat and robe