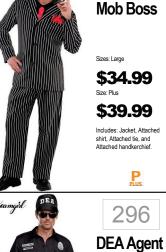

Includes: Black police shirt

with DEA patches, DEA hat

\$29.99 Includes: Tunic, hood, gloves, boot covers, cape and sash. PLUS 303

**Brave** 

Crusader

Werewolf \$34.99 ncludes: Shirt, Mask and

mask, gloves, and pants.