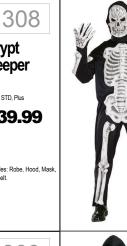

The Flash

Freddy Sizes: Standard, XL \$19.99 \$24.99 Includes: Shirt & Half Mask PLUS

314

Harry Potter

291

Crypt

Deluxe **\$44.99** 

316

Skeleton

\$19.99 Includes: Shirt, head scarf

293

**Smoking** 

292

300

301

Keeper Sizes: STD, Plus \$39.99