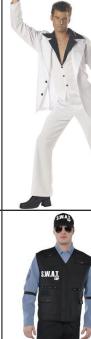

3 TRY ON YOUR COSTUME 4 ACCESSORIZE 297 305 313

Batman \$49.99 \$54.99

321

322

281

Spider Man

\$49.99

\$39.99 Includes: Jumpsuit with boo tons, headniece and belt.