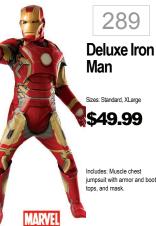

3 TRY ON YOUR COSTUME 4 ACCESSORIZE 297 305 313









Batman \$49.99 \$54.99



321

322



281

Spider Man

\$49.99





\$39.99 Includes: Jumpsuit with boo tons, headniece and belt.

The Flash





Freddy Sizes: Standard, XL \$19.99 \$24.99 Includes: Shirt & Half Mask PLUS

314







Harry Potter

291





Crypt



Deluxe **\$44.99** 

316

Skeleton









\$19.99 Includes: Shirt, head scarf

293

**Smoking** 

292



300

301

Keeper Sizes: STD, Plus \$39.99



\$29.99





Sizes: M, L, XL Includes: Zipper Front Camo Flight Suit and Body











Reaper Hooded Robe es: XL(42-46), XXL(50-52) \$19.99 Includes: Hooded robe with attached mask

318

Rabid

317







295

\$19.99

Includes: Black police shirt

with DEA patches, DEA hat



\$29.99 Includes: Tunic, hood, gloves, boot covers, cape and sash. PLUS 303

**Brave** 

Crusa