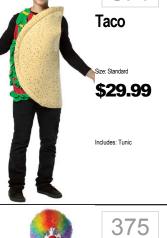

## HUMOR





Mr. Incredible

**Bodysuit** 

Sizes: M, XL, XXL

\$59.99

ncludes: One full bodysui

338

Scarecrow

Mr.











361

Man

w/Inflatable Jumpsuit Battery Operated Far



Classic

Sizes: XL, XXL

\$19.99

4 ACCESSORIZE









**Flying** 

Monkey

\$69.99

jacket and wings.



Ted \$89.99 Includes: Head and Tunic 363

Nemo or Dori

\$24.99





331

Green or **Scrubs** 

\$24.99



\$49.99

341

Lt Dangle





Pal

\$39.99



















Kool-Aid Includes: Tunic and gloves.



373











Mustard \$24.99

366

Ketchup or





Size: STD \$19.99 \$24.99 336

335

**Jailbird** 

Con



Sizes: Large, XLarge

\$39.99

Includes: Jumpsuit with



Luigi





367 Inflatable T-Rex \$79.99 368





Sizes: Large, XLarge \$39.99 Both include: Jumpsuit, hat muscle torso and arms, pair of knee pads and hat. detachable inflatable belly, pair of gloves and faux mustache.

Size: One Size \$39.99 Includes: Rock costume, paper costume, and scisso

Scissor

**Red Beer Pong Cup** Size: One Size \$39.99 Includes: Giant cup costum and blow up ball

Sizes: One Size \$29.99 Includes: One Piece Tunic