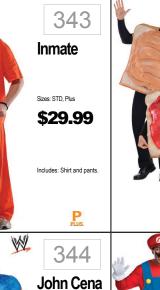

Green or **Scrubs** 

\$24.99

\$49.99

341

Lt Dangle

Pal

\$39.99

Kool-Aid Includes: Tunic and gloves.