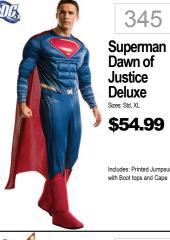

## HUMOR





Mr. Incredible

**Bodysuit** 

Sizes: M, XL, XXL

\$59.99

ncludes: One full bodysui

338

Scarecrow

Mr.











361

Man

w/Inflatable Jumpsuit Battery Operated Far



Classic

Sizes: XL, XXL

\$19.99

4 ACCESSORIZE









**Flying** 

Monkey

\$69.99

jacket and wings.



Ted \$89.99 Includes: Head and Tunic 363

Nemo or Dori

\$24.99





331

Green or **Scrubs** 

\$24.99



\$49.99

341

Lt Dangle





Pal

\$39.99



















Kool-Aid Includes: Tunic and gloves.



373











Mustard \$24.99

366

Ketchup or





Size: STD \$19.99 \$24.99 336

335

**Jailbird** 

Con



Sizes: Large, XLarge

\$39.99

Includes: Jumpsuit with



Luigi





367 Inflatable T-Rex \$79.99 368





Sizes: Large, XLarge \$39.99 Both include: Jumpsuit, hat muscle torso and arms, pair of knee pads and hat. detachable inflatable belly, pair of gloves and faux mustache.

Size: One Size \$39.99 Includes