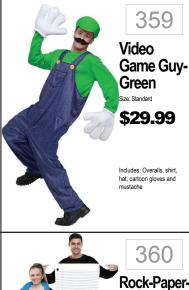

Sizes: Large, XLarge

\$39.99

Includes: Jumpsuit with

Luigi

367 Inflatable T-Rex \$79.99 368

Sizes: Large, XLarge \$39.99 Both include: Jumpsuit, hat muscle torso and arms, pair of knee pads and hat. detachable inflatable belly, pair of gloves and faux mustache.

Size: One Size \$39.99 Includes: Rock costume, paper costume, and scisso

Scissor

**Red Beer Pong Cup** Size: One Size \$39.99 Includes: Giant cup costum and blow up ball

Sizes: One Size \$29.99 Includes: One Piece Tunic