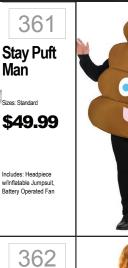

Mr.

361

Man

w/Inflatable Jumpsuit Battery Operated Far

Classic

Sizes: XL, XXL

\$19.99

4 ACCESSORIZE