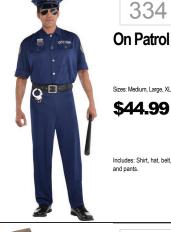

## HUMOR





Mr. Incredible

**Bodysuit** 

Sizes: M, XL, XXL

\$59.99

ncludes: One full bodysui

338

Scarecrow

Mr.











361

Man

w/Inflatable Jumpsuit Battery Operated Far



Classic

Sizes: XL, XXL

\$19.99

4 ACCESSORIZE









**Flying** 

Monkey

\$69.99

jacket and wings.



Ted \$89.99 Includes: Head and Tunic 363

Nemo or Dori

\$24.99





331

Green or **Scrubs** 

\$24.99



\$49.99

341

Lt Dangle





Pal

\$39.99



















Kool-Aid Includes: Tunic and gloves.



373











Mustard \$24.99

366

Ketchup or





Size: STD \$19.99 \$24.99 336

335

**Jailbird** 

Con



Sizes: Large, XLarge

\$39.99

Includes: Jumpsuit with



Luigi





367 Inflatable T-Rex \$79.99 368





Sizes: Large, XLarge \$39.99 Both include: Jumpsuit, hat muscle torso and arms, pair of knee pads and hat. detachable inflatable belly, pair of gloves and faux mustache.

Size: One Size \$39.99 Includes: Rock costume, paper costume, and scisso

Scissor

**Red Beer Pong Cup** Size: One Size \$39.99 Includes: Giant cup costum and blow up ball

Sizes: One Size \$29.99 Includes: One Piece Tunic