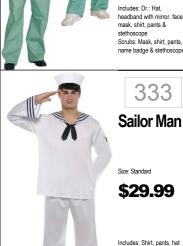

## HUMOR





Mr. Incredible

**Bodysuit** 

Sizes: M, XL, XXL

\$59.99

ncludes: One full bodysui

338

Scarecrow

Mr.











361

Man

w/Inflatable Jumpsuit Battery Operated Far



Classic

Sizes: XL, XXL

\$19.99

4 ACCESSORIZE









**Flying** 

Monkey

\$69.99

jacket and wings.



Ted \$89.99 Includes: Head and Tunic 363

Nemo or Dori

\$24.99





331

Green or **Scrubs** 

\$24.99



\$49.99

341

Lt Dangle





Pal

\$39.99



















Kool-Aid Includes: Tunic and gloves.



373











Mustard \$24.99

366

Ketchup or





Size: STD \$19.99 \$24.99 336

335

**Jailbird** 

Con



Sizes: Large, XLarge

\$39.99

Includes: Jumpsuit with



Luigi





367 Inflatable T-Rex \$79.99 368





Sizes: Large, XLarge \$39.99 Both include: Jumpsuit, hat muscle torso and arms, pair of knee pads and hat. detachable inflatable belly, pair of gloves and faux mustache.

Size: One Size \$39.99 Includes: Rock costume, paper costume, and scisso

Scissor

**Red Beer Pong Cup** Size: One Size \$39.99 Includes: Giant cup costum and blow up ball

Sizes: One Size \$29.99 Includes: One Piece Tunic