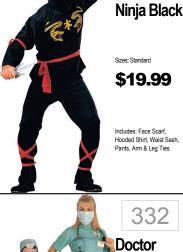

## HUMOR





Mr. Incredible

**Bodysuit** 

Sizes: M, XL, XXL

\$59.99

ncludes: One full bodysui

338

Scarecrow

Mr.











361

Man

w/Inflatable Jumpsuit Battery Operated Far



Classic

Sizes: XL, XXL

\$19.99

4 ACCESSORIZE









**Flying** 

Monkey

\$69.99

jacket and wings.



Ted \$89.99 Includes: Head and Tunic 363

Nemo or Dori

\$24.99





331

Green or **Scrubs** 

\$24.99



\$49.99

341

Lt Dangle





Pal

\$39.99



















Kool-Aid Includes: Tunic and gloves.



373











Mustard \$24.99

366

Ketchup or





Size: STD \$19.99 \$24.99 336

335

**Jailbird** 

Con



Sizes: Large, XLarge

\$39.99

Includes: Jumpsuit with



Luigi





367 Inflatable T-Rex \$79.99 368





Sizes: Large, XLarge \$39.99 Both include: Jumpsuit, hat muscle torso and arms, pair of knee pads and hat. detachable inflatable belly, pair of gloves and faux mustache.

Size: One Size \$39.99 Includes: Rock costume, paper costume, and scisso

Scissor

**Red Beer Pong Cup** Size: One Size \$39.99 Includes: Giant cup costum and blow up ball

Sizes: One Size \$29.99 Includes: One Piece Tunic