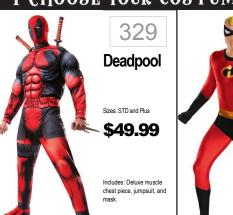

## HUMOR





Mr. Incredible

**Bodysuit** 

Sizes: M, XL, XXL

\$59.99

ncludes: One full bodysui

338

Scarecrow

Mr.











361

Man

w/Inflatable Jumpsuit Battery Operated Far



Classic

Sizes: XL, XXL

\$19.99

4 ACCESSORIZE









**Flying** 

Monkey

\$69.99

jacket and wings.



Ted \$89.99 Includes: Head and Tunic 363

Nemo or Dori

\$24.99





331

Green or **Scrubs** 

\$24.99



\$49.99

341

Lt Dangle





Pal

\$39.99



















Kool-Aid Includes: Tunic and gloves.



373











Mustard \$24.99

366

Ketchup or





Size: STD \$19.99 \$24.99 336

335

**Jailbird** 

Con



Sizes: Large, XLarge

\$39.99

Includes: Jumpsuit with



Luigi





367 Inflatable T-Rex \$79.99 368





Sizes: Large, XLarge \$39.99 Both include: Jumpsuit, hat muscle torso and arms, pair of knee pads and hat. detachable inflatable belly, pair of gloves and faux mustache.

Size: One Size \$39.99 Includ