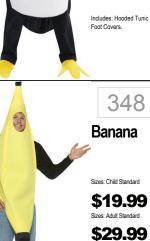

## HUMOR





Mr. Incredible

**Bodysuit** 

Sizes: M, XL, XXL

\$59.99

ncludes: One full bodysui

338

Scarecrow

Mr.











361

Man

w/Inflatable Jumpsuit Battery Operated Far



Classic

Sizes: XL, XXL

\$19.99

4 ACCESSORIZE









**Flying** 

Monkey

\$69.99

jacket and wings.



Ted \$89.99 Includes: Head and Tunic 363

Nemo or Dori

\$24.99





331

Green or **Scrubs** 

\$24.99



\$49.99

341

Lt Dangle





Pal

\$39.99



















Kool-Aid Includes: Tunic and gloves.



373











Mustard \$24.99

366

Ketchup or





Size: STD \$19.99 \$24.99 336

335

**Jailbird** 

Con



Sizes: Large, XLarge

\$39.99

Includes: Jumpsuit with



Luigi





367 Inflatable T-Rex \$79.99 368





Sizes: Large, XLarge \$39.99 Both include: Jumpsuit, hat muscle torso and arms, pair of knee pads and hat. detachable inflatable belly, pair of gloves and faux mustache.

Size: One Size \$39.99 Includes: Rock costume, paper costume, and scisso

Scissor

**Red Beer Pong Cup** Size: One Size \$39.99 Includes: Giant cup costum and blow up ball

Sizes: One Size \$29.99 Includes: One Piece Tunic