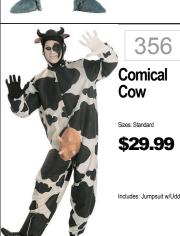

## HUMOR





Mr. Incredible

**Bodysuit** 

Sizes: M, XL, XXL

\$59.99

ncludes: One full bodysui

338

Scarecrow

Mr.











361

Man

w/Inflatable Jumpsuit Battery Operated Far



Classic

Sizes: XL, XXL

\$19.99

4 ACCESSORIZE









**Flying** 

Monkey

\$69.99

jacket and wings.



Ted \$89.99 Includes: Head and Tunic 363

Nemo or Dori

\$24.99





331

Green or **Scrubs** 

\$24.99



\$49.99

341

Lt Dangle





Pal

\$39.99



















Kool-Aid Includes: Tunic and gloves.



373











Mustard \$24.99

366

Ketchup or





Size: STD \$19.99 \$24.99 336

335

**Jailbird** 

Con



Sizes: Large, XLarge

\$39.99

Includes: Jumpsuit with



Luigi





367 Inflatable T-Rex \$79.99 368





Sizes: Large, XLarge \$39.99 Both include: Jumpsuit, hat muscle torso and arms, pair of knee pads and hat. detachable inflatable belly, pair of gloves and faux mustache.

Size: One Size \$39.99 Includes: Rock costume, paper costume, and scisso

Scissor

**Red Beer Pong Cup** Size: One Size \$39.99 Includes: Giant cup costum and blow up ball

Sizes: One Size \$29.99 Includes: One Piece Tunic