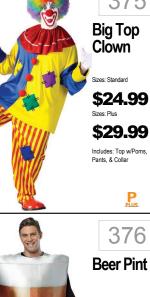

Size: One Size \$39.99 Includes: Rock costume, paper costume, and scisso

Scissor

**Red Beer Pong Cup** Size: One Size \$39.99 Includes: Giant cup costum and blow up ball

Sizes: One Size \$29.99 Includes: One Piece Tunic