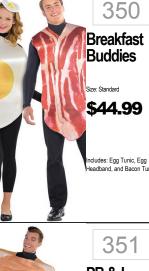

## HUMOR





Mr. Incredible

**Bodysuit** 

Sizes: M, XL, XXL

\$59.99

ncludes: One full bodysui

338

Scarecrow

Mr.











361

Man

w/Inflatable Jumpsuit Battery Operated Far



Classic

Sizes: XL, XXL

\$19.99

4 ACCESSORIZE









**Flying** 

Monkey

\$69.99

jacket and wings.



Ted \$89.99 Includes: Head and Tunic 363

Nemo or Dori

\$24.99





331

Green or **Scrubs** 

\$24.99



\$49.99

341

Lt Dangle





Pal

\$39.99



















Kool-Aid Includes: Tunic and gloves.



373











Mustard \$24.99

366

Ketchup or





Size: STD \$19.99 \$24.99 336

335

**Jailbird** 

Con



Sizes: Large, XLarge

\$39.99

Includes: Jumpsuit with



Luigi





367 Inflatable T-Rex \$79.99 368





Sizes: Large, XLarge \$39.99 Both include: Jumpsuit, hat muscle torso and arms, pair of knee pads and hat. detachable inflatable belly, pair of gloves and faux mustache.

Size: One Size \$39.99 Includes: Rock costume, paper costume, and scisso

Scissor

**Red Beer Pong Cup** Size: One Size \$39.99 Includes: Giant cup costum and blow up ball

Sizes: One Size \$29.99 Includes: One Piece Tunic