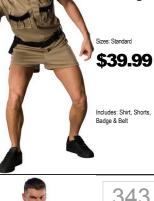

## HUMOR





Mr. Incredible

**Bodysuit** 

Sizes: M, XL, XXL

\$59.99

ncludes: One full bodysui

338

Scarecrow

Mr.











361

Man

w/Inflatable Jumpsuit Battery Operated Far



Classic

Sizes: XL, XXL

\$19.99

4 ACCESSORIZE









**Flying** 

Monkey

\$69.99

jacket and wings.



Ted \$89.99 Includes: Head and Tunic 363

Nemo or Dori

\$24.99





331

Green or **Scrubs** 

\$24.99



\$49.99

341

Lt Dangle





Pal

\$39.99



















Kool-Aid Includes: Tunic and gloves.



373











Mustard \$24.99

366

Ketchup or





Size: STD \$19.99 \$24.99 336

335

**Jailbird** 

Con



Sizes: Large, XLarge

\$39.99

Includes: Jumpsuit with



Luigi





367 Inflatable T-Rex \$79.99 368





Sizes: Large, XLarge \$39.99 Both include: Jumpsuit, hat muscle torso and arms, pair of knee pads and hat. detachable inflatable belly, pair of gloves and faux mustache.

Size: One Size \$39.99 Includes: Rock costume, paper costume, and scisso

Scissor

**Red Beer Pong Cup** Size: One Size \$39.99 Includes: Giant cup costum and blow up ball

Sizes: One Size \$29.99 Includes: One Piece Tunic