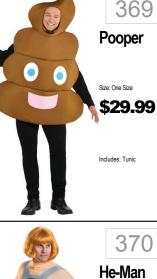

**Flying** 

Monkey

\$69.99

jacket and wings.

Ted \$89.99 Includes: Head and Tunic 363

Nemo or Dori

\$24.99

331