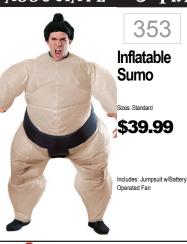

## HUMOR





Mr. Incredible

**Bodysuit** 

Sizes: M, XL, XXL

\$59.99

ncludes: One full bodysui

338

Scarecrow

Mr.











361

Man

w/Inflatable Jumpsuit Battery Operated Far



Classic

Sizes: XL, XXL

\$19.99

4 ACCESSORIZE









**Flying** 

Monkey

\$69.99

jacket and wings.



Ted \$89.99 Includes: Head and Tunic 363

Nemo or Dori

\$24.99





331

Green or **Scrubs** 

\$24.99



\$49.99

341

Lt Dangle





Pal

\$39.99



















Kool-Aid Includes: Tunic and gloves.



373











Mustard \$24.99

366

Ketchup or





Size: STD \$19.99 \$24.99 336

335

**Jailbird** 

Con



Sizes: Large, XLarge

\$39.99

Includes: Jumpsuit with



Luigi





367 Inflatable T-Rex \$79.99 368





Sizes: Large, XLarge \$39.99 Both include: Jumpsuit, hat muscle torso and arms, pair of knee pads and hat. detachable inflatable belly, pair of gloves and faux mustache.

Size: One Size \$39.99 Includes: