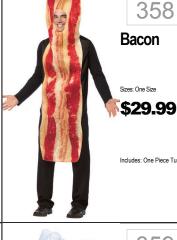

Size: One Size \$39.99 Includes: Rock costume, paper costume, and scisso

Scissor

**Red Beer Pong Cup** Size: One Size \$39.99 Includes: Giant cup costum and blow up ball

Sizes: One Size \$29.99 Includes: One Piece Tunic