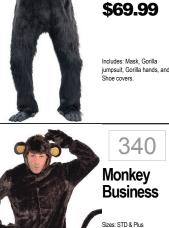

**Flying** 

Monkey

\$69.99

jacket and wings.

Ted \$89.99 Includes: Head and Tunic 363

Nemo or Dori

\$24.99

331